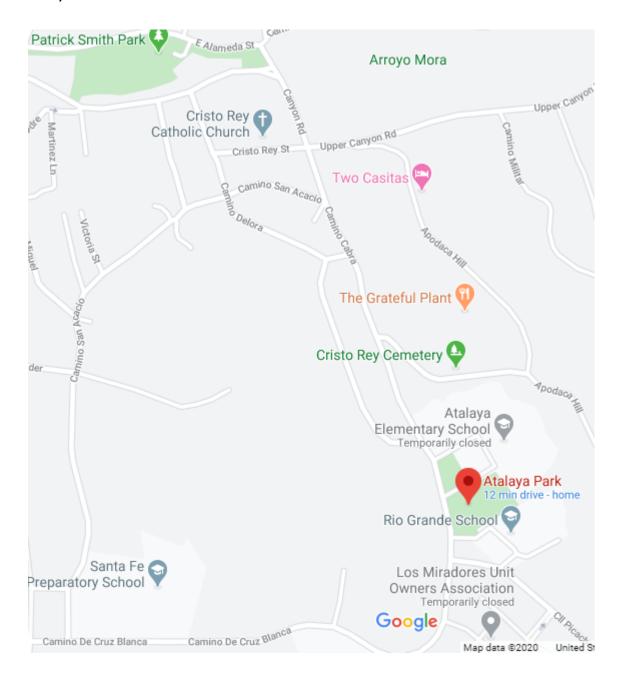

One pickleballer asked where there were tennis courts with a backboard for solo practice. We believe the only such public court is located at Atalaya Park south of Canyon Road.

Last, but not least, our club has been given a discount code from Pickleball Central. You save, and we benefit! Use discount code CRSantaFePC to receive 5% off and the club will get 5% of the cost of your order in the form of an end-of-year gift certificate.